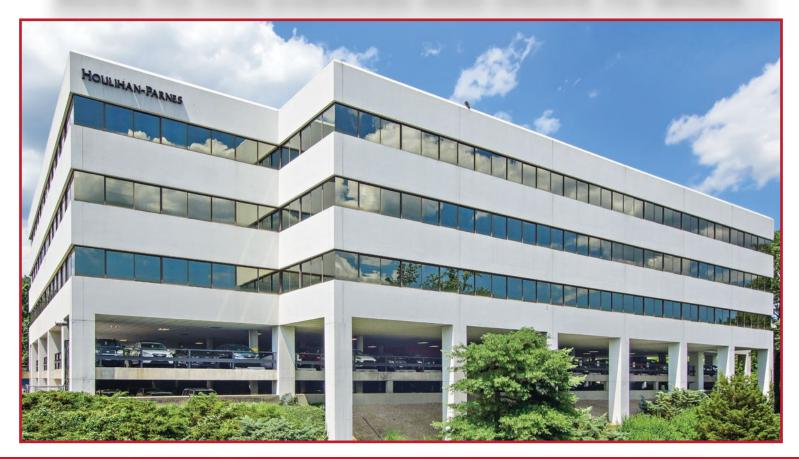

## **OFFICE SPACE AVAILABLE**

4 West Red Oak Lane, White Plains, New York

## **PROPERTY FEATURES:**

- Class A Building
- Covered Parking
- On-site Cafe and Fitness Center
- Directly Off of Westchester Avenue
- Less Density than Urban Office Buildings
- Bee-Line Bus Stop with Transportation to Metro-North White Plains Station
- Minutes to White Plains and Rye Brook CBD's
- Easy Access to I-287, I-95 and the Hutchinson River Parkway